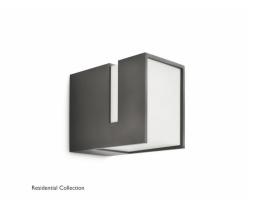

## Acres wall lantern anthracite 1x20W 230V

Anthracite, 1

Acres - Residential collection.

#### **Acres**