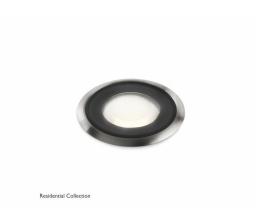

## Lawn recessed inox 1x20W 230V

Inox, 1

Lawn - Residential collection.

#### **Product data**

| Light Technical          |                                               |
|--------------------------|-----------------------------------------------|
| Number of light sources  | 1                                             |
|                          |                                               |
| Mechanical and Housing   |                                               |
| Housing Color            | Inox                                          |
|                          |                                               |
| Approval and Application |                                               |
| Ingress protection code  | IP67 [Dust penetration-protected, watertight] |
| Protection class IEC     | Safety class II                               |
|                          |                                               |
| Product Data             |                                               |
| Order product name       | Lawn recessed inox 1x20W 230V                 |
|                          |                                               |