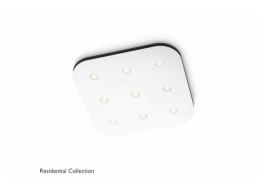

## Styla ceiling lamp white 9x2W SELV

Styla - ceiling lamp LED - white - 9 pcs - 2.5 W - SELV V

#### **Dimensional drawing**

Residential Collection ceiling