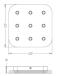

---------|------------------------------------|
| Full product code               | 321573116                          |
| Order product name              | Styla ceiling lamp white 9x2W SELV |
| EAN/UPC - Product               | 8718291431046                      |
| Order code                      | 915004013901                       |
| Numerator - Quantity Per Pack   | 1                                  |
| Numerator - Packs per outer box | 6                                  |
| Material Nr. (12NC)             | 915004013901                       |
| Net Weight (Piece)              | 1.115 kg                           |
|                                 |                                    |

Datasheet, 2018, September 5 data subject to change

### Styla

#### **Dimensional drawing**



Residential Collection ceiling