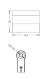

--|
| Order product name              | Pytha wall lamp white 2x2W SELV |
| Full product name               | Pytha wall lamp white 2x2W SELV |
| Full product code               | 332593116                       |
| Order code                      | 915004021701                    |
| Material Nr. (12NC)             | 915004021701                    |
| Numerator - Quantity Per Pack   | 1                               |
| EAN/UPC - Product/Case          | 8718291431794                   |
| Numerator - Packs per outer box | 9                               |
| EAN/UPC - Case                  | 8717943097630                   |
|                                 |                                 |

Datasheet, 2023, September 21 data subject to change

### **Pytha**

#### Dimensional drawing