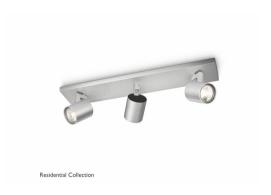

## SEQUENCE plate/spiral aluminium 2x6W SEL

Aluminum, 2, SELV V

SEQUENCE - Residential collection.