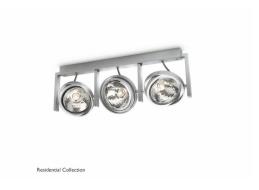

## FAST bar/tube aluminium 3x60W 230V

Fast - bar/tube - aluminum - 3 pcs - 60 W

#### **Dimensional drawing**

Residential Collection ceiling