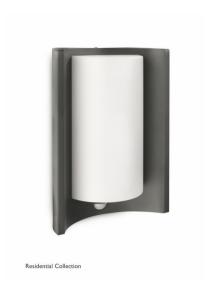

# Meander

## Meander wall lantern anthracite 1x20W

Meander - wall lantern - antracit - 1 pc - 20 W

### Meander