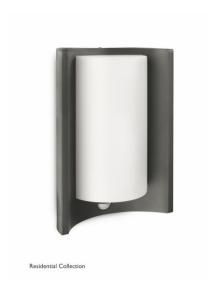

## Meander wall lantern anthracite 1x20W

Meander - wall lantern - antracit - 1 pc - 20 W

#### **Product data**

| General Information      |                                      |
|--------------------------|--------------------------------------|
| Number of light sources  | 1 pc                                 |
| Lamp holder              | E27                                  |
| Protection class IEC     | Safety class I                       |
| Family name              | Meander                              |
| Product type             | wall lantern                         |
| Lamp type                | PLCE                                 |
| Operating and Electrical |                                      |
| Maximum lamp power       | 20 W                                 |
| Approval and Application |                                      |
| Ingress protection code  | IP44 [ Wire-protected, splash-proof] |