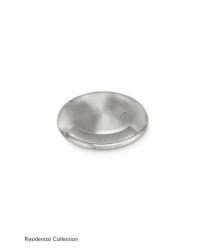

# Geo recessed inox 1x2W SELV

Inox, 1, SELV V

Geo - Residential collection.

#### **Product data**

| Light Technical          |                                               |
|--------------------------|-----------------------------------------------|
| Number of light sources  | 1                                             |
|                          |                                               |
| Operating and Electrical |                                               |
| Input Voltage            | SELV V                                        |
|                          |                                               |
| Mechanical and Housing   |                                               |
| Housing Color            | Inox                                          |
|                          |                                               |
| Approval and Application |                                               |
| Ingress protection code  | IP67 [Dust penetration-protected, watertight] |
| Protection class IEC     | Safety class I                                |