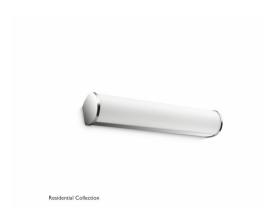

## Galax wall lamp white 2x2.5W SELV

White, 2, SELV V

Galax - Residential collection.