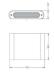

oduct name              | Galax wall lamp white 2x2.5W SELV |
| Full product name               | Galax wall lamp white 2x2.5W SELV |
| Full product code               | 455903116                         |
| Order code                      | 915004205201                      |
| Material Nr. (12NC)             | 915004205201                      |
| Numerator - Quantity Per Pack   | 1                                 |
| EAN/UPC - Product/Case          | 8718291455585                     |
| Numerator - Packs per outer box | 14                                |
| EAN/UPC - Case                  | 8718291514855                     |
|                                 |                                   |

Datasheet, 2023, October 11 data subject to change

### Galax

#### Dimensional drawing