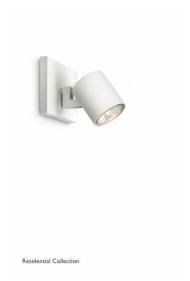

## Runner plate/spiral white 4x50W 230V

White, 4

Runner - Residential collection.

#### Runner