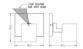

|                         |  |
| Mechanical and Housing   |                         |  |
| Housing Color            | White                   |  |
| Net weight               | 0.345 kg                |  |
|                          |                         |  |
| Approval and Application |                         |  |
| Ingress protection code  | IP20 [Finger-protected] |  |
| Protection class IEC     | Safety class I          |  |
| Warranty                 | 2 year(s)               |  |
| EyeComfort               | No                      |  |

| 50W 230V |
|----------|
| 50W 230V |
|          |
|          |
|          |
|          |
|          |
|          |
|          |
|          |

Datasheet, 2024, January 9 data subject to change

#### Runner

### Dimensional drawing