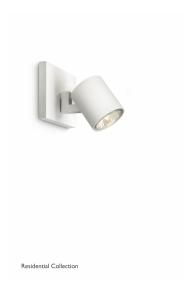

## Runner single spot white 1x50W 230V

White, 1

Runner - Residential collection.