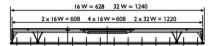

|
| Power Consumption        | 32 W                                   |

| Product Data                    |                            |
|---------------------------------|----------------------------|
| Order product name              | TBS912 2xTLD-32W/840 EB C1 |
| Full product name               | TBS912 2xTLD-32W/840 EB C1 |
| Full product code               | 919106026431               |
| Order code                      | 919106026431               |
| Material Nr. (12NC)             | 919106026431               |
| Numerator - Quantity Per Pack   | 1                          |
| Numerator - Packs per outer box | 1                          |

Datasheet, 2023, September 4 data subject to change

## Megalux TBS912

## Dimensional drawing

#### Dimensões em mm:

#### TBS 912