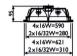

|
| Power Consumption        | 32 W                                   |

| Product Data                    |                            |
|---------------------------------|----------------------------|
| Order product name              | TBS912 2xTLD-32W/840 EB C1 |
| Full product name               | TBS912 2xTLD-32W/840 EB C1 |
| Full product code               | 919106026431               |
| Order code                      | 919106026431               |
| Material Nr. (12NC)             | 919106026431               |
| Numerator - Quantity Per Pack   | 1                          |
| Numerator - Packs per outer box | 1                          |

Datasheet, 2023, September 4 data subject to change

## Megalux TBS912

## Dimensional drawing

#### Dimensões em mm:

#### TBS 912