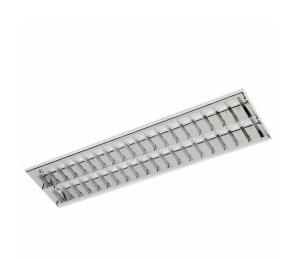

# Megalux TBS912

## TBS912 2xTLD-32W/840 EB C1

2, MASTER TL-D, 32 W, 840 neutral white, Electronic, Highgloss mirror flat lamellae louver

Featuring an elegant, compact design, Megalux luminaires are specially designed for use with TL-D tubular fluorescent lamps of 16 or 32 W. Ideal for indoor use such as in offices or commercial areas. Available in recessed and surface-mounted versions, they can be recessed in any type of ceiling (plaster or paneled). Two optic options provide the freedom to create projects that are fully integrated into the environment while also providing efficient and economical lighting. They are easy to install and the ballast is accessed from below without the need to remove the luminaire from the installed location.

### **Product data**

| General Information      |                                        |
|--------------------------|----------------------------------------|
| Lamp family code         | TL-D [MASTER TL-D]                     |
| Gear                     | EB [Electronic]                        |
|                          |                                        |
| Light Technical          |                                        |
| Number of light sources  | 2                                      |
| Light source color       | 840 neutral white                      |
| Optic type               | High-gloss mirror flat lamellae louver |
|                          |                                        |
| Operating and Electrical |                                        |
| Power Consumption        | 32 W                                   |