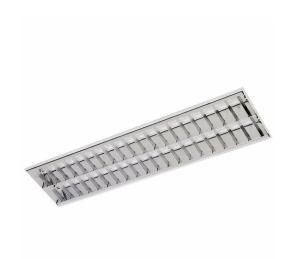

## TBS912 2xTL-D32W/840 EB C5

2, MASTER TL-D, 32 W, 840 neutral white, Electronic, Highgloss optic double parabolic

Featuring an elegant, compact design, Megalux luminaires are specially designed for use with TL-D tubular fluorescent lamps of 16 or 32 W. Ideal for indoor use such as in offices or commercial areas. Available in recessed and surface-mounted versions, they can be recessed in any type of ceiling (plaster or paneled). Two optic options provide the freedom to create projects that are fully integrated into the environment while also providing efficient and economical lighting. They are easy to install and the ballast is accessed from below without the need to remove the luminaire from the installed location.