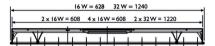

|

| Product Data                    |                            |
|---------------------------------|----------------------------|
| Product Data                    |                            |
| Order product name              | TBS912 2xTL-D32W/840 EB C5 |
| Full product name               | TBS912 2xTL-D32W/840 EB C5 |
| Full product code               | 919106027261               |
| Order code                      | 919106027261               |
| Material Nr. (12NC)             | 919106027261               |
| Numerator - Quantity Per Pack   | 1                          |
| Numerator - Packs per outer box | 1                          |

Datasheet, 2023, September 4 data subject to change

## Megalux TBS912

## Dimensional drawing

#### Dimensões em mm:

#### TBS 912