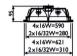

|

| Product Data                    |                            |
|---------------------------------|----------------------------|
| Product Data                    |                            |
| Order product name              | TBS912 2xTL-D32W/840 EB C5 |
| Full product name               | TBS912 2xTL-D32W/840 EB C5 |
| Full product code               | 919106027261               |
| Order code                      | 919106027261               |
| Material Nr. (12NC)             | 919106027261               |
| Numerator - Quantity Per Pack   | 1                          |
| Numerator - Packs per outer box | 1                          |

Datasheet, 2023, September 4 data subject to change

## Megalux TBS912

## Dimensional drawing

#### Dimensões em mm:

#### TBS 912