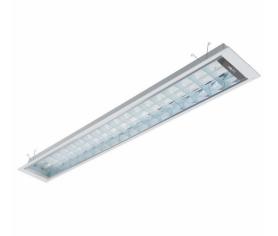

## TBS930 2xTL5-28W/840 EB CD

2, TL5, 28 W, 840 neutral white, Electronic, High-gloss optic decorative

With their advanced design and compact size, Elegance luminaires are suitable for use in a wide variety of commercial lighting projects and offices, providing a contemporary and harmonious look. Available in recessed or surface-mounted versions and with two optical system options (C5 and CD), the TBS/SCT 930 luminaires add a touch of sophistication wherever they are installed. They were designed to be used with TL5 lamps of 14, 25, 28, 50 and 54 W - the most advanced technology in fluorescent lighting - which enable high levels of performance and therefore ensure exceptional energy savings.