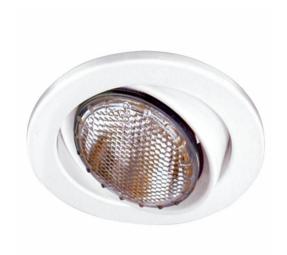

## DBG108 1xPAR20-50W-E27 WH

1, HalogenA PAR20, 50 W, E27, White

The DBG range creates an inviting, comfortable and distinctive atmosphere, so the lighting serves as an excellent way to promote sales. Perfect accompaniment for the latest trends in interior architecture.