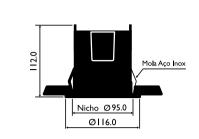

|
|                          |                          |

| Product Data                    |                           |
|---------------------------------|---------------------------|
| Order product name              | DBG108 1xPAR20-50W-E27 WH |
| Full product name               | DBG108 1xPAR20-50W-E27 WH |
| Full product code               | 919206004411              |
| Order code                      | 919206004411              |
| Material Nr. (12NC)             | 919206004411              |
| Numerator - Quantity Per Pack   | 1                         |
| Numerator - Packs per outer box | 1                         |
|                                 |                           |

Datasheet, 2023, September 4 data subject to change

## **DBG**

### Dimensional drawing



Dimensões em mm