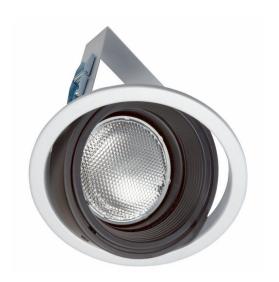

# DBG211 1XCDM-R30-10-35W/830 EB BK-GR

1, MASTERColour CDM-R PAR-30, 10 degree(s), 35 W, 830 warm white, Electronic, Black

The DBG range creates an inviting, comfortable and distinctive atmosphere, so the lighting serves as an excellent way to promote sales. Perfect accompaniment for the latest trends in interior architecture.