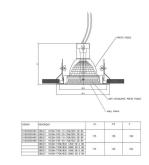

1 1XCDM-R30-30-35W/830 EB BK-GR |
| Full product name               | DBG211 1XCDM-R30-30-35W/830 EB BK-GR |
| Full product code               | 919206004941                         |
| Order code                      | 919206004941                         |
| Material Nr. (12NC)             | 919206004941                         |
| Numerator - Quantity Per Pack   | 1                                    |
| EAN/UPC - Product/Case          | 7894400817916                        |
| Numerator - Packs per outer box | 1                                    |
| EAN/UPC - Case                  | 7894400817916                        |
|                                 |                                      |

Datasheet, 2023, September 4 data subject to change

## **DBG**

### Dimensional drawing