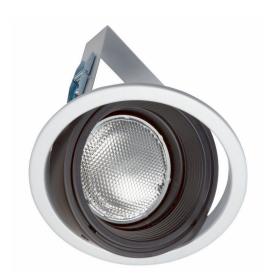

# DBG211 1XCDM-R30-30-35W/830 EB BK-GR

1, MASTERColour CDM-R PAR-30, 30 degree(s), 35 W, 830 warm white, Electronic, Black

The DBG range creates an inviting, comfortable and distinctive atmosphere, so the lighting serves as an excellent way to promote sales. Perfect accompaniment for the latest trends in interior architecture.