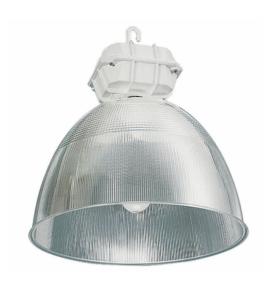

## MDK500 HPI-P400W-BU 220V-60HZ

MASTER HPI Plus, 400 W, 220 V, 60 Hz

The MDK luminaire is ideal for use in large indoor areas and provides three-dimensional lighting with an excellent level of illumination in the vertical and horizontal planes. The acrylic diffuser creates an environment free of glare and shadows, ensuring greater visual comfort. It includes a housing for ancillary equipment, and a clear acrylic diffuser for 250 or 400 W metal-halide and sodium vapor lamps. It has a hook for support and an aluminum box for heat dissipation.

# **MDK500**

## Dimensional drawing

© 2023 Signify Holding All rights reserved. Signify does not give any representation or warranty as to the accuracy or completeness of the information included herein and shall not be liable for any action in reliance thereon. The information presented in this document is not intended as any commercial offer and does not form part of any quotation or contract, unless otherwise agreed by Signify. Philips and the Philips Shield Emblem are registered trademarks of Koninklijke Philips N.V.