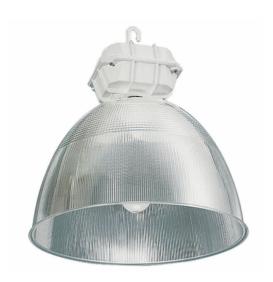

## MDK500 HPI-P250W-BU 220V-60HZ

MASTER HPI Plus, 250 W, 220 V, 60 Hz

The MDK luminaire is ideal for use in large indoor areas and provides three-dimensional lighting with an excellent level of illumination in the vertical and horizontal planes. The acrylic diffuser creates an environment free of glare and shadows, ensuring greater visual comfort. It includes a housing for ancillary equipment, and a clear acrylic diffuser for 250 or 400 W metal-halide and sodium vapor lamps. It has a hook for support and an aluminum box for heat dissipation.