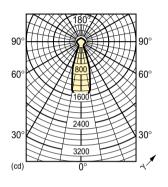

#### Photometric data

Light Distribution Diagram - PAR38 80W E27 240V PAR38 Flood 1CT/6

© 2023 Signify Holding All rights reserved. Signify does not give any representation or warranty as to the accuracy or completeness of the information included herein and shall not be liable for any action in reliance thereon. The information presented in this document is not intended as any commercial offer and does not form part of any quotation or contract, unless otherwise agreed by Signify. Philips and the Philips Shield Emblem are registered trademarks of Koninklijke Philips N.V.