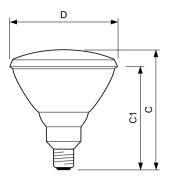

### Dimensional drawing

 Product
 D
 C (max)

 PAR38 80W E27 240V PAR38 Flood 1CT/6
 122.5 mm
 137 mm