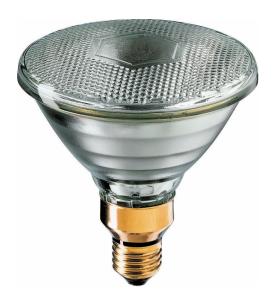

# PAR38 80W E27 240V PAR38 Flood 1CT/6

Pressed-glass 121 mm diameter reflector lamps of high luminous intensity