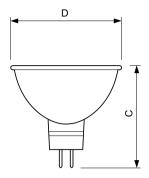

## **MR16**

## Dimensional drawing

| Product               | D (max) | C (max) |
|-----------------------|---------|---------|
| 50MR16/NFL24 EXZ 50PK | 51 mm   | 46 mm   |