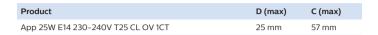

# App 25W E14 230-240V T25 CL OV 1CT

Tubular vacuum lamps with clear glass (T-bulb)

| Voltage (Nom)                   | 230-240 V                          |
|---------------------------------|------------------------------------|
|                                 |                                    |
| Controls and Dimming            |                                    |
| Dimmable                        | Yes                                |
|                                 |                                    |
| Mechanical and Housing          |                                    |
| Bulb Finish                     | Clear                              |
| Bulb Shape                      | T25 [T 25mm]                       |
|                                 |                                    |
| Approval and Application        |                                    |
| Energy Efficiency Class         | G                                  |
| Energy Consumption kWh/1000 h   | 26 kWh                             |
| EPREL Registration Number       | 423232                             |
|                                 |                                    |
| Product Data                    |                                    |
| Order product name              | App 25W E14 230-240V T25 CL OV 1CT |
| Full product name               | App 25W E14 230-240V T25 CL OV 1CT |
| Full product code               | 871150003871550                    |
| Order code                      | 924198244440                       |
| Material Nr. (12NC)             | 924198244440                       |
| Numerator - Quantity Per Pack   | 1                                  |
| EAN/UPC - Product/Case          | 8711500038715                      |
| Numerator - Packs per outer box | 100                                |

## Dimensional drawing