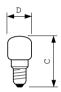

|
| Order product name              | App 25W E14 230-240V T25 CL OV 1CT |
| Full product name               | App 25W E14 230-240V T25 CL OV 1CT |
| Full product code               | 871150003871550                    |
| Order code                      | 924198244440                       |
| Material Nr. (12NC)             | 924198244440                       |
| Numerator - Quantity Per Pack   | 1                                  |
| EAN/UPC - Product/Case          | 8711500038715                      |
| Numerator - Packs per outer box | 100                                |

Datasheet, 2023, August 28 data subject to change

# **Appliance Oven Tubular**

| EAN/UPC - Case | 8711500257918 |
|----------------|---------------|
|                |               |

## Dimensional drawing