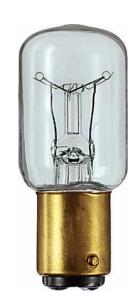

# App 25W E14 230-240V T25 CL OV 1CT

Tubular vacuum lamps with clear glass (T-bulb)

### **Product data**

| General Information                |                                  |
|------------------------------------|----------------------------------|
| Cap-Base                           | E14 [E14]                        |
| Operating Position                 | UNIVERSAL [Any or Universal (U)] |
| Nominal lifetime                   | 1,000 hour(s)                    |
| Switching Cycle                    | 4,000                            |
| Rated Lifetime (Hours)             | 1,000 hour(s)                    |
| Lighting Technology                | Incandescent                     |
| Flux measurement reference         | Sphere                           |
|                                    |                                  |
| Light Technical                    |                                  |
| Luminous Flux                      | 165 lm                           |
| Chromaticity Coordinate X (Nom)    | 0.46                             |
| Chromaticity Coordinate Y (Nom)    | 0.411                            |
| Correlated Color Temperature (Nom) | 2700 K                           |
| Color rendering index (CRI)        | 100                              |
|                                    |                                  |
| Operating and Electrical           |                                  |
| Power Consumption                  | 26 W                             |
| Lamp Current (Nom)                 | 0.11 A                           |
| Starting Time (Nom)                | 0.0 s                            |
| Warm-up time to 60% light          | instant full light s             |
| Power Factor (Fraction)            | 1                                |
|                                    |                                  |

| Voltage (Nom)                   | 230-240 V                          |
|---------------------------------|------------------------------------|
|                                 |                                    |
| Controls and Dimming            |                                    |
| Dimmable                        | Yes                                |
|                                 |                                    |
| Mechanical and Housing          |                                    |
| Bulb Finish                     | Clear                              |
| Bulb Shape                      | T25 [T 25mm]                       |
|                                 |                                    |
| Approval and Application        |                                    |
| Energy Efficiency Class         | G                                  |
| Energy Consumption kWh/1000 h   | 26 kWh                             |
| EPREL Registration Number       | 423232                             |
|                                 |                                    |
| Product Data                    |                                    |
| Order product name              | App 25W E14 230-240V T25 CL OV 1CT |
| Full product name               | App 25W E14 230-240V T25 CL OV 1CT |
| Full product code               | 871150003871550                    |
| Order code                      | 924198244440                       |
| Material Nr. (12NC)             | 924198244440                       |
| Numerator - Quantity Per Pack   | 1                                  |
| EAN/UPC - Product/Case          | 8711500038715                      |
| Numerator - Packs per outer box | 100                                |