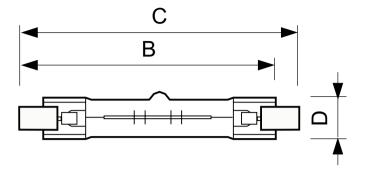

#### Dimensional drawing

| Product         | D (max) | B (max) | В       | B (min) | C (max) |
|-----------------|---------|---------|---------|---------|---------|
| DE 220-230V150W | 12 mm   | 76.5 mm | 74.9 mm | 73.3 mm | 78.3 mm |