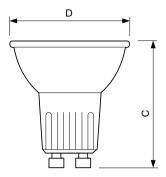

#### Dimensional drawing

| Product                          | D (max) | C (max) |
|----------------------------------|---------|---------|
| ESS MR16 50W GU10 240V 60D 2CT/6 | 50.7 mm | 47.5 mm |

© 2023 Signify Holding All rights reserved. Signify does not give any representation or warranty as to the accuracy or completeness of the information included herein and shall not be liable for any action in reliance thereon. The information presented in this document is not intended as any commercial offer and does not form part of any quotation or contract, unless otherwise agreed by Signify. Philips and the Philips Shield Emblem are registered trademarks of Koninklijke Philips N.V.