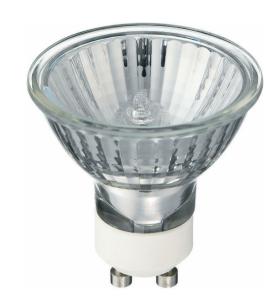

# Essential MV MR16 Alu

## ESS MR16 50W GU10 240V 60D 2CT/6

The Essential MV MR16 Alu is part of the Philips "Value for Money" ranges. It is ideal for professional end-users looking for accent light - without a transformer - to create contrast in shops, hotels and restaurants.

#### **Product data**

| Mechanical and Housing          |                                  |  |
|---------------------------------|----------------------------------|--|
| Bulb Finish                     | Clear                            |  |
| Bulb Shape                      | MR16 [2inch/50mm]                |  |
|                                 |                                  |  |
| Product Data                    |                                  |  |
| Order product name              | ESS MR16 50W GU10 240V 60D 2CT/6 |  |
| Full product name               | ESS MR16 50W GU10 240V 60D 2CT/6 |  |
| Full product code               | 871150099376200                  |  |
| Order code                      | 924885445585                     |  |
| Material Nr. (12NC)             | 924885445585                     |  |
| Numerator - Quantity Per Pack   | 1                                |  |
| EAN/UPC - Product/Case          | 8711500993762                    |  |
| Numerator - Packs per outer box | 6                                |  |
| EAN/UPC - Case                  | 8711500993847                    |  |