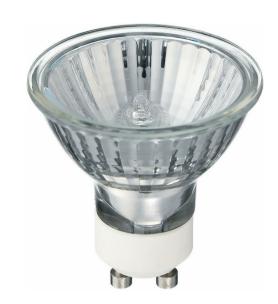

# Essential MV MR16 Alu

## ESS MR16 50W GU10 240V 60D 2CT/6

The Essential MV MR16 Alu is part of the Philips "Value for Money" ranges. It is ideal for professional end-users looking for accent light - without a transformer - to create contrast in shops, hotels and restaurants.