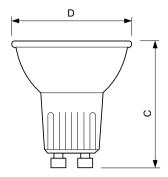

#### Dimensional drawing

| Product                          | D (max) | C (max) |
|----------------------------------|---------|---------|
| ESS MR16 50W GU10 240V 60D 2CT/6 | 50.7 mm | 47.5 mm |

© 2023 Signify Holding All rights reserved. Signify does not give any representation or warranty as to the accuracy or completeness of the information included herein and shall not be liable for any action in reliance thereon. The information presented in this document is not intended as any commercial offer and does not form part of any quotation or contract, unless otherwise agreed by Signify. Philips and the Philips Shield Emblem are registered trademarks of Koninklijke Philips N.V.