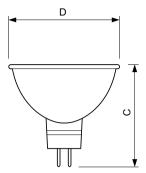

|
| Order product name              | Ess MR16 50W GU5.3 12V 60D 1CT/10X5F |
| Full product name               | Ess MR16 50W GU5.3 12V 60D 1CT/10X5F |
| Full product code               | 872790089359500                      |
| Order code                      | 925696917104                         |
| Material Nr. (12NC)             | 925696917104                         |
| Numerator - Quantity Per Pack   | 1                                    |
| EAN/UPC - Product/Case          | 8727900893595                        |
| Numerator - Packs per outer box | 50                                   |
| EAN/UPC - Case                  | 8727900893601                        |

Datasheet, 2023, September 4 data subject to change

### **Essential LV MR16**

#### Dimensional drawing



#### Product

Ess MR16 50W GU5.3 12V 60D 1CT/10X5F



© 2023 Signify Holding All rights reserved. Signify does not give any representation or warranty as to the accuracy or completeness of the information included herein and shall not be liable for any action in reliance thereon. The information presented in this document is not intended as any commercial offer and does not form part of any quotation or contract, unless otherwise agreed by Signify. Philips and the Philips Shield Emblem are registered trademarks of Koninklijke Philips N.V.