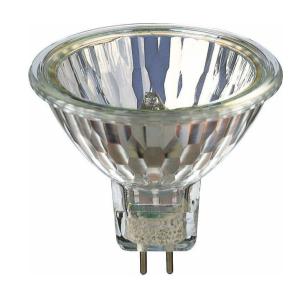

#### Product

Ess MR16 50W GU5.3 12V 60D 1CT/10X5F

© 2023 Signify Holding All rights reserved. Signify does not give any representation or warranty as to the accuracy or completeness of the information included herein and shall not be liable for any action in reliance thereon. The information presented in this document is not intended as any commercial offer and does not form part of any quotation or contract, unless otherwise agreed by Signify. Philips and the Philips Shield Emblem are registered trademarks of Koninklijke Philips N.V.