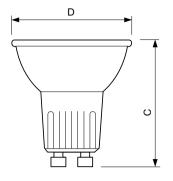

#### Dimensional drawing

| ESS MR16 ESS 35W GU10 240V 50D 4CT/5 | 50.7 mm | 46 mm |
|--------------------------------------|---------|-------|

© 2023 Signify Holding All rights reserved. Signify does not give any representation or warranty as to the accuracy or completeness of the information included herein and shall not be liable for any action in reliance thereon. The information presented in this document is not intended as any commercial offer and does not form part of any quotation or contract, unless otherwise agreed by Signify. Philips and the Philips Shield Emblem are registered trademarks of Koninklijke Philips N.V.