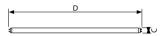

|
| Power Consumption                  | 28 W                            |
|                                    |                                 |

| -8 (T8)                 |
|-------------------------|
|                         |
|                         |
| nergy Saving            |
| 7 mg                    |
|                         |
|                         |
| 32T8/VEA850/EW/ALTO 28W |
| 32T8/VEA850/EW/ALTO 28W |
| 24218                   |
| 27852785001             |
|                         |
| 46677424213             |
| **                      |
| )                       |
| 3 3 2                   |

Datasheet, 2023, April 30 data subject to change

# **Energy Advantage T8 Value Line**

## Dimensional drawing

### Product

F32T8/VEA850/EW/ALTO 28W