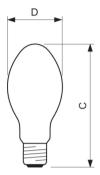

## Dimensional drawing

| Product                       | D (max) | C (max) |
|-------------------------------|---------|---------|
| ML 500W E40 220-230V HG 1SL/6 | 122 mm  | 290 mm  |