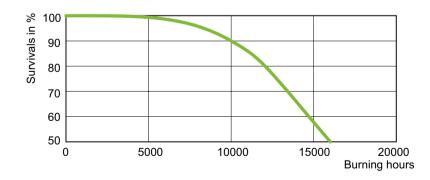

|
| Numerator - Quantity Per Pack   | 1                                      |
| EAN/UPC - Product/Case          | 8718291548447                          |
| Numerator - Packs per outer box | 60                                     |
|                                 |                                        |

Datasheet, 2023, September 4 data subject to change

**EAN/UPC - Case** 8727900933048

# Dimensional drawing



| Product                                | D (max) | 0      | C (max) | Α      |
|----------------------------------------|---------|--------|---------|--------|
| MASTER GreenPower Plus 1000W EL UNP/60 | 33.5 mm | 147 mm | 394 mm  | 325 mm |

### Photometric data



Spectral Power Distribution Colour - MASTER GreenPower Plus 1000W EL UNP/60

#### Lifetime



Life Expectancy Diagram - MASTER GreenPower Plus 1000W EL UNP/60

# **HORTI**



© 2023 Signify Holding All rights reserved. Signify does not give any representation or warranty as to the accuracy or completeness of the information included herein and shall not be liable for any action in reliance thereon. The information presented in this document is not intended as any commercial offer and does not form part of any quotation or contract, unless otherwise agreed by Signify. Philips and the Philips Shield Emblem are registered trademarks of Koninklijke Philips N.V.