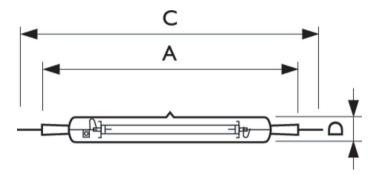

# Dimensional drawing

| Product                                | D (max) | 0      | C (max) | Α      |
|----------------------------------------|---------|--------|---------|--------|
| MASTER GreenPower Plus 1000W EL UNP/60 | 33.5 mm | 147 mm | 394 mm  | 325 mm |