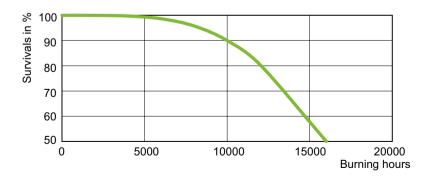

, 2023, September 22 data subject to change

# **HORTI**

| Order code                    | 271882        |
|-------------------------------|---------------|
| Material Nr. (12NC)           | 928196305116  |
| Numerator - Quantity Per Pack | 1             |
| EAN/UPC - Product/Case        | 8727900933017 |

| Numerator - Packs per outer box | 30            |
|---------------------------------|---------------|
| EAN/UPC - Case                  | 8727900933031 |

## Dimensional drawing



 Product
 D (max)
 O
 C (max)
 A

 MASTER GreenPower Plus 1000W
 1-5/16 inch
 5-13/16 inch
 15-9/16 inch
 12-13/16 inch

 EL/5X6CT
 12-13/16 inch
 12-13/16 inch
 12-13/16 inch
 12-13/16 inch

#### Photometric data



Spectral Power Distribution Colour - MASTER GreenPower Plus 1000W EL/5X6CT

#### Lifetime



Life Expectancy Diagram - MASTER GreenPower Plus 1000W EL/5X6CT

# **HORTI**



© 2023 Signify Holding All rights reserved. Signify does not give any representation or warranty as to the accuracy or completeness of the information included herein and shall not be liable for any action in reliance thereon. The information presented in this document is not intended as any commercial offer and does not form part of any quotation or contract, unless otherwise agreed by Signify. Philips and the Philips Shield Emblem are registered trademarks of Koninklijke Philips N.V.