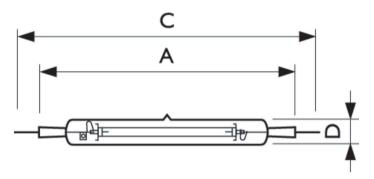

## Dimensional drawing

 Product
 D (max)
 O
 C (max)
 A

 MASTER GreenPower Plus 1000W
 1-5/16 inch
 5-13/16 inch
 15-9/16 inch
 12-13/16 inch

 EL/5X6CT
 12-13/16 inch
 12-13/16 inch
 12-13/16 inch
 12-13/16 inch