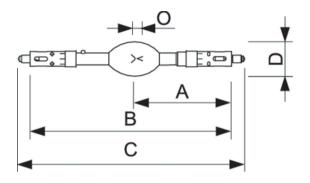

### Dimensional drawing

| Product    | 0      | D     | B (max) | C (max) | Α      |
|------------|--------|-------|---------|---------|--------|
| XDC 3000CL | 5.7 mm | 60 mm | 351 mm  | 397 mm  | 162 mm |