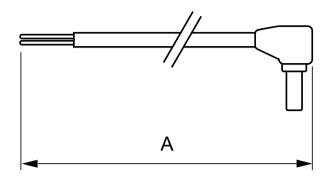

## Accessories for InteGrade LED fixtures

Dimensional drawing

| Product                               | А        |
|---------------------------------------|----------|
| InteGrade cable 2.5m(98") white angle | 2,500 mm |
|                                       |          |