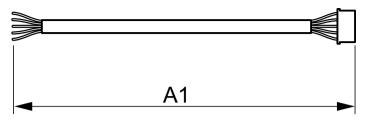

#### Fortimo LED linear light module

Dimensional drawing

| Product                            | A1     |
|------------------------------------|--------|
| Cable Fortimo 7PA to 6wire - 600mm | 600 mm |
|                                    |        |