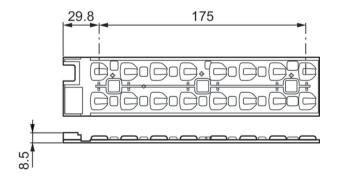

|
|---------------------|------------------------|
| Lighting Technology | LED                    |
|                     |                        |
| Product Data        |                        |
| Order product name  | FastFlex lens 2x8/II-X |
| Full product name   | FastFlex lens 2x8/II-X |
| Full product code   | 871829170795000        |
| Order code          | 929000873806           |

| Material Nr. (12NC)             | 929000873806  |
|---------------------------------|---------------|
| Numerator - Quantity Per Pack   | 1             |
| EAN/UPC - Product/Case          | 8718291707950 |
| Numerator - Packs per outer box | 100           |
| EAN/UPC - Case                  | 8718291707967 |
|                                 |               |

#### **Dimensional drawing**



#### Product

FastFlex lens 2x8/II-X