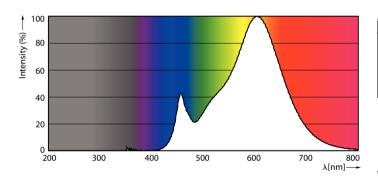

#### Photometric data

Spectral Power Distribution Colour - LED Spot 10W E27 2700K 230V R80 RCA

Accent Lighting Spots - LED Spot 10W E27 2700K 230V R80 RCA

Light Distribution Diagram - LED Spot 10W E27 2700K 230V R80 RCA