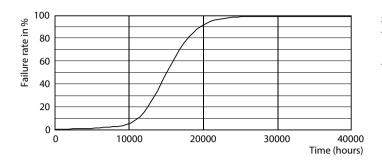

#### Lifetime

Life Expectancy Diagram - LED Spot 10W E27 2700K 230V R80 RCA

Lumen Maintenance Diagram - LED Spot 10W E27 2700K 230V R80 RCA