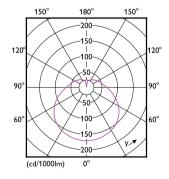

#### Photometric data

Spectral Power Distribution Colour - LED Spot 10W E27 2700K 230V R80 RCA

Accent Lighting Spots - LED Spot 10W E27 2700K 230V R80 RCA

Light Distribution Diagram - LED Spot 10W E27 2700K 230V R80 RCA