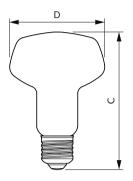

## Dimensional drawing

| Product                             | D     | С      |
|-------------------------------------|-------|--------|
| LED Spot 10W E27 2700K 230V R80 RCA | 80 mm | 115 mm |