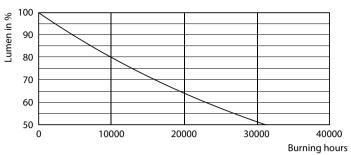

#### Lifetime

Life Expectancy Diagram - LED Spot 10W E27 2700K 230V R80 RCA

Lumen Maintenance Diagram - LED Spot 10W E27 2700K 230V R80 RCA