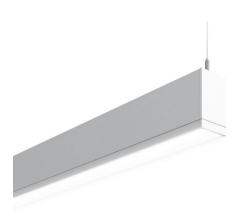

## TruGroove Suspended LED

TruGroove Suspended Indirect LED, 4800 lm/4ft, 3000/3500/4000K Indirect, Symmetric Performance Lens

TruGroove Suspended Indirect LED, 4800 lm/4ft, 3000/3500/4000K Indirect, Symmetric Performance Lens - 116 lm/W

TruGroove LED is driving performance beyond the edge. Innovative optics deliver exceptional uniformity and wide row spacing from a 3" aperture continuous line-of light. An extended family and refined design are perfect for lighting any professional space.