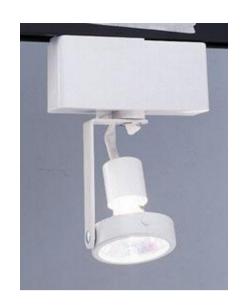

## Lytespan Barelite MR16 50W Elec

Lytespan Barelite MR16 50W Elec

This track head is available in kits, including one 40" track, two spots and a floating canopy or as a single spot.