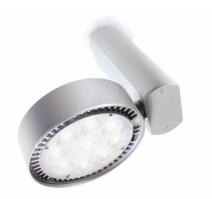

## SpotLED 2000lm 2700K Spot WH VA

SpotLED 2000lm 2700K Spot WH VA - 78 lm/W

Spot LED is a high brightness LED track solution in a multi-optic LED design. Ideal for customers concerned with energy, beam quality and visual performance. Multiple accessories available to customize the light output and visual appearance of the fixture.

## **Product data**

| General information           |                   |
|-------------------------------|-------------------|
| Lamp Source Code              | LED               |
| Colour Temperature            | 2700 K            |
| CRI                           | 85                |
| Downlight Type                | Accent Adjustable |
| Photometric Distribution Type | Spot              |
| Mounting                      | Track             |
| Fixture Finish                | White             |
| Number Of Pieces              | 1                 |
| Grade                         | Performance Grade |
|                               |                   |
| Operating and electrical      |                   |
| Voltages                      | 120 V             |
| Luminaire Input Watts         | 26                |
| Conduit Connection            | 7/8 inch knockout |
|                               |                   |
| Mechanical and housing        |                   |
| Shape                         | Round             |