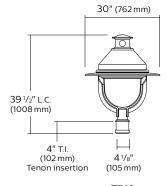

#### **Dimensions**

**TR10** (shown w/globe)

EPA: 1.52 sq.ft. Weight: 40 lbs. (18.1 kg)

TR10 (shown w/sag lens)

EPA: 1.52 sq.ft. Weight: 40 lbs. (18.1 kg)

Lumen range: 3,597-9,249 Wattage range: 37-80 Efficacy range: 89-119 Pendant