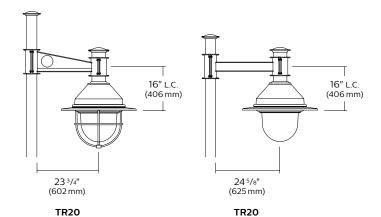

TR20

TR20

#### **Dimensions**

(shown w/globe, GRD option & TN bracket)

(shown w/globe & SN bracket)

Specific mounting options designed for Transit luminaires maintain harmony in your project's design.