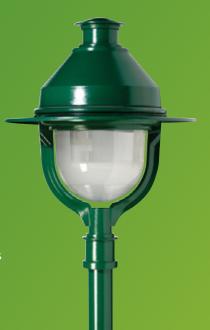

#### **Dimensions**

**TR10** (shown w/globe)

EPA: 1.52 sq.ft. Weight: 40 lbs. (18.1 kg)

TR10 (shown w/sag lens)

EPA: 1.52 sq.ft. Weight: 40 lbs. (18.1 kg)

Lumen range: 3,597-9,249 Wattage range: 37-80 Efficacy range: 89-119 Pendant