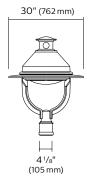

#### **Dimensions**

**TR10** (shown w/globe)

EPA: 1.52 sq.ft. Weight: 40 lbs. (18.1 kg)

TR10 (shown w/sag lens)

EPA: 1.52 sq.ft. Weight: 40 lbs. (18.1 kg)

Lumen range: 3,597-9,249 Wattage range: 37-80 Efficacy range: 89-119 Pendant