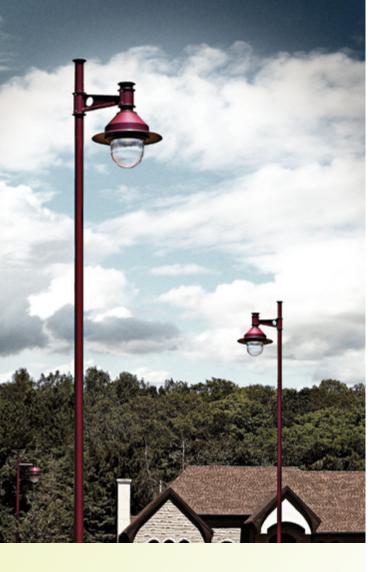

#### **Dimensions**

(shown w/globe, GRD option & TN bracket)

(shown w/globe & SN bracket)

Specific mounting options designed for Transit luminaires maintain harmony in your project's design.

# Sensible versatility for your project

See how **Philips Lumec Transit LED** luminaires can help you maintain harmony in a project's design while always providing optimal photometric performance.

Visit **philips.com/luminaires** for more information.