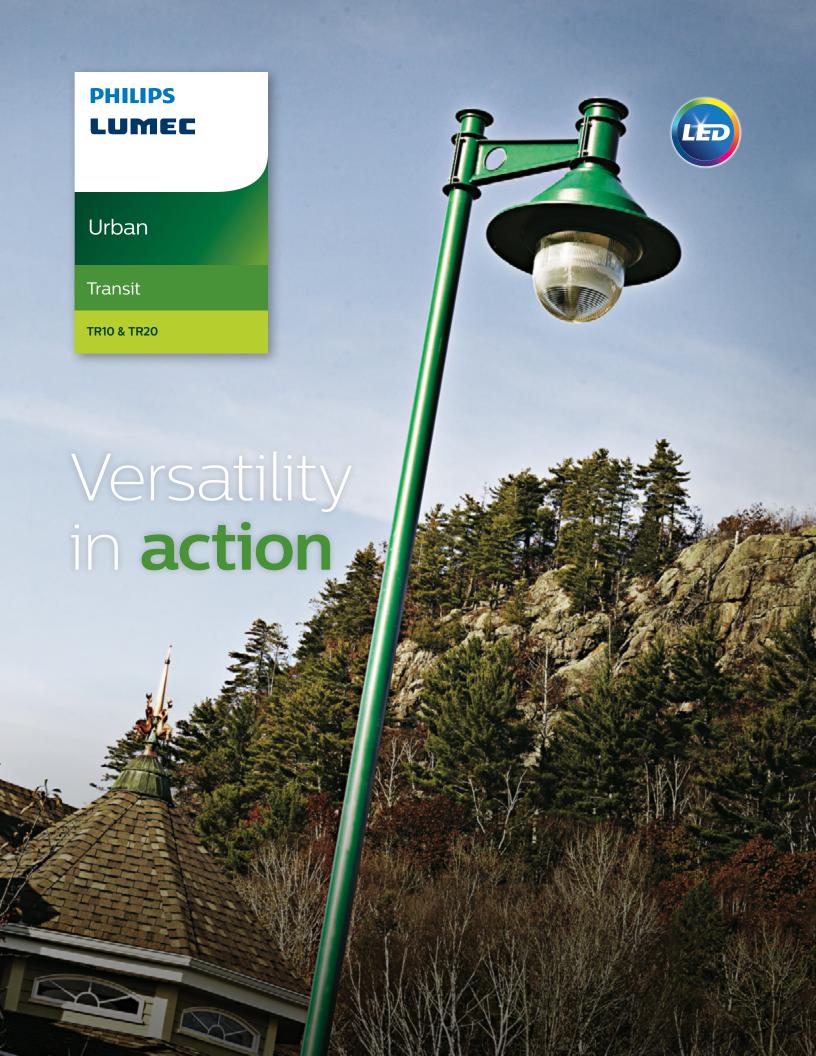

## **Transit**

### LED luminaires

The versatility and character of the Philips Lumec Transit LED post top and pendant luminaires is clear. Combining stunning industrial looks with outstanding photometric performance, the Transit luminaires blend modern and traditional style with leading-edge engineering that have made Philips Lumec luminaires the perfect choice for effective urban area lighting. Comfortable at any mounting height with a broad selection of optics, style options and lumen outputs make the Transit a sensible choice for your project's lighting needs.

#### **Benefits**

- Versatile luminaires available with various style options.
- Post top and pendant versions available to suit a wide range of applications
- Multiple lumen packages with output of up to 9,249 lumens.
- Type 2, 3, 4, & 5 optics available
- Highly efficient IP66 optics are protected from the elements and ensure optimal photometric performance.
- Color temperatures 4000K and 3000K are available.
- Dimming driver standard.
- Maximizes energy savings with multiple driver options and programmed dimming options.