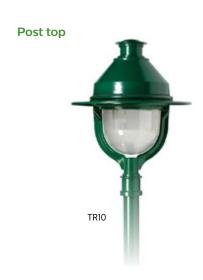

#### **Dimensions**

**TR10** (shown w/globe)

EPA: 1.52 sq.ft. Weight: 40 lbs. (18.1 kg)

TR10 (shown w/sag lens)

EPA: 1.52 sq.ft. Weight: 40 lbs. (18.1 kg)

Lumen range: 3,597-9,249 Wattage range: 37-80 Efficacy range: 89-119 Pendant