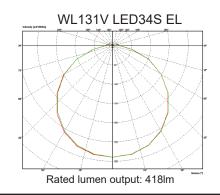

## Light intensity distribution curves in emergency mode

|              |         | Lumen<br>(Im) | <b>P (W)</b><br>>85 lm/W | Dimensions in mm |           |     |                 |      |
|--------------|---------|---------------|--------------------------|------------------|-----------|-----|-----------------|------|
|              | CCT (K) |               |                          | Controls         | Options   | Α   | В               | kg   |
| WL131VLED12S |         | 1200          | 15W -                    | PSR              | MDU / EL3 | 350 | -<br>197 -<br>- | 2,66 |
|              |         |               |                          | PSED             | EL3       |     |                 | 2,64 |
| WL131VLED20S |         | 2000          | ) 25W -                  | PSR              | MDU / EL3 |     |                 | 2,66 |
|              | 830/840 | 2000          |                          | PSED             | EL3       |     |                 | 2,64 |
| WL131VLED34S | -       |               |                          | PSU              | NA        |     |                 |      |
|              |         | 3400          | 39W _                    | PSR              | MDU / EL3 | 480 | 283             | 4,22 |
|              |         |               |                          | PSED             | EL3       |     |                 | 4,27 |