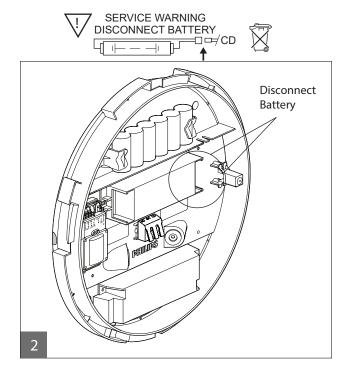

<sup>\*</sup> Advanced MDU - MC049V

- The luminaire shall be installed by a qualified electrican and wired in accordance with the latest IEE electrical regulations or the national requirements.
- This luminaire is suitable for use as emergency lighting.
  - The light source contained in this luminaire shall only be replaced by the manufacturer or his service agent or a similar qualified person.