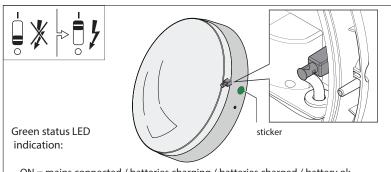

1/4

<sup>\*</sup> Optional: Sync1 and Sync2 only to be connected if grouping is applied. Connecting max. 10 luminaires.

- ON = mains connected / batteries charging / batteries charged / battery ok
- OFF = no mains / no battery / battery failure / emergency mode activated
- BLINKING = emergency mode suspended for maintenance