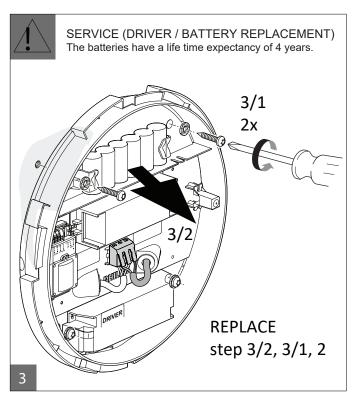

Advanced MDU - MC049V









- The luminaire shall be installed by a qualified electrican and wired in accordance with the latest IEE electrical regulations or the national requirements.
- This luminaire is suitable for use as emergency lighting.
  - The light source contained in this luminaire shall only be replaced by the manufacturer or his service agent or a similar qualified person.









1/4





<sup>\*</sup> Optional: Sync1 and Sync2 only to be connected if grouping is applied. Connecting max. 10 luminaires.



- ON = mains connected / batteries charging / batteries charged / battery ok
- OFF = no mains / no battery / battery failure / emergency mode activated
- BLINKING = emergency mode suspended for maintenance

# Charge time TEST: min. 5s (

# **Replacement Battery**











#### Microwave Motion Sensor

By selecting the combination on the DIP switch, sensor data can be precisely set of each specific application.

| ON       |     | 1  | 2  | %   |
|----------|-----|----|----|-----|
| <b>†</b> | ı   | on | on | 100 |
|          | Ш   | on | -  | 7 5 |
|          | III | -  | on | 50  |
|          | IV  | -  | -  | 25  |

#### Detection area (default 100%)

Detection area can be reduced by selecting the combonation on the DIP switches to fit precisely each application.

|    |     | 3  | 4   | 5   | Time    |
|----|-----|----|-----|-----|---------|
|    | I   | on | on  | on  | 5 s     |
| ON | II  | -  | o n | on  | 30 s    |
| T  | III | on | -   | o n | 90s     |
| Ė  | IV  | -  | -   | on  | 3 min   |
|    | V   | on | on  | -   | 2 0 min |
|    | VI