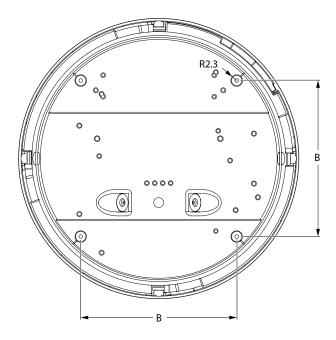

|              |         | Lumen<br>(Im) | <b>P (W)</b><br>>85 lm/W | Dimensions in mm |           |     |                 |      |
|--------------|---------|---------------|--------------------------|------------------|-----------|-----|-----------------|------|
|              | CCT (K) |               |                          | Controls         | Options   | Α   | В               | kg   |
| WL131VLED12S |         | 1200          | 15W -                    | PSR              | MDU / EL3 | 350 | -<br>197 -<br>- | 2,66 |
|              |         |               |                          | PSED             | EL3       |     |                 | 2,64 |
| WL131VLED20S |         | 2000          | ) 25W -                  | PSR              | MDU / EL3 |     |                 | 2,66 |
|              | 830/840 | 2000          |                          | PSED             | EL3       |     |                 | 2,64 |
| WL131VLED34S | -       |               |                          | PSU              | NA        |     |                 |      |
|              |         | 3400          | 39W _                    | PSR              | MDU / EL3 | 480 | 283             | 4,22 |
|              |         |               |                          | PSED             | EL3       |     |                 | 4,27 |