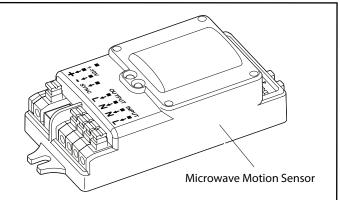

#### Microwave Motion Sensor

By selecting the combination on the DIP switch, sensor data can be precisely set of each specific application.

| ON       |     | 1  | 2  | %   |
|----------|-----|----|----|-----|
| <b>†</b> | ı   | on | on | 100 |
|          | Ш   | on | -  | 7 5 |
|          | III | -  | on | 50  |
|          | IV  | -  | -  | 25  |