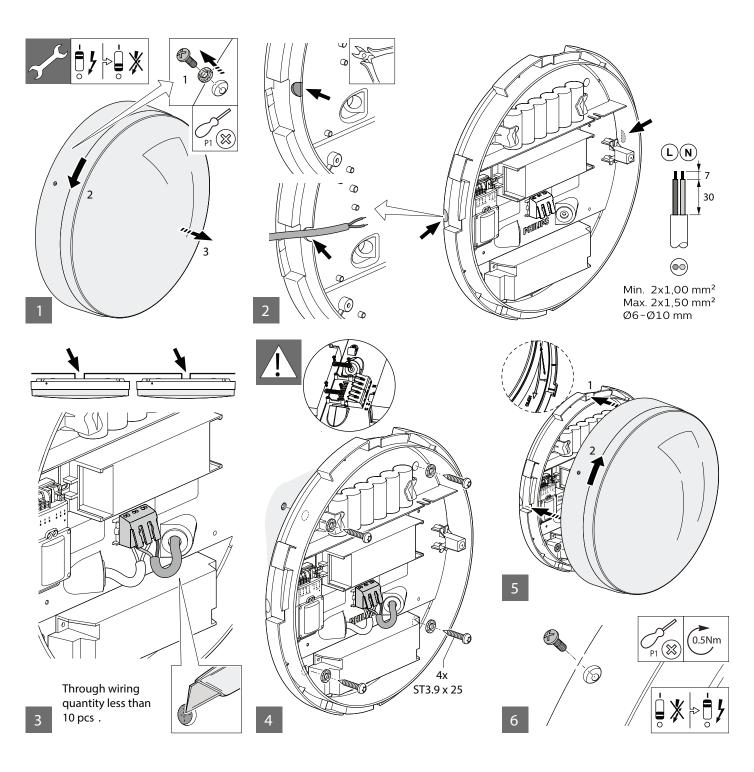

<sup>\*</sup> Advanced MDU - MC049V

- The luminaire shall be installed by a qualified electrican and wired in accordance with the latest IEE electrical regulations or the national requirements.
- This luminaire is suitable for use as emergency lighting.
  - The light source contained in this luminaire shall only be replaced by the manufacturer or his service agent or a similar qualified person.