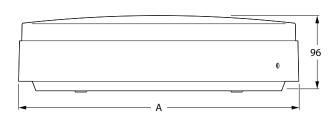

|              |         | Lumen<br>(Im) | <b>P (W)</b><br>>85 lm/W | Dimensions in mm |           |     |                 |      |
|--------------|---------|---------------|--------------------------|------------------|-----------|-----|-----------------|------|
|              | CCT (K) |               |                          | Controls         | Options   | Α   | В               | kg   |
| WL131VLED12S |         | 1200          | 15W -                    | PSR              | MDU / EL3 | 350 | -<br>197 -<br>- | 2,66 |
|              |         |               |                          | PSED             | EL3       |     |                 | 2,64 |
| WL131VLED20S |         | 2000          | ) 25W -                  | PSR              | MDU / EL3 |     |                 | 2,66 |
|              | 830/840 | 2000          |                          | PSED             | EL3       |     |                 | 2,64 |
| WL131VLED34S | -       |               |                          | PSU              | NA        |     |                 |      |
|              |         | 3400          | 39W _                    | PSR              | MDU / EL3 | 480 | 283             | 4,22 |
|              |         |               |                          | PSED             | EL3       |     |                 | 4,27 |