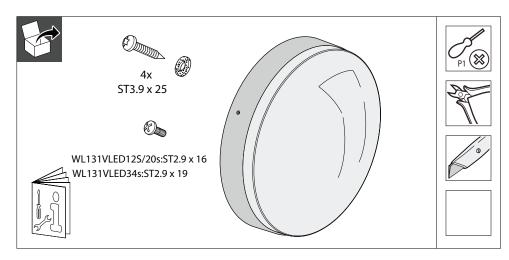

1/4

<sup>\*</sup> Optional: Sync1 and Sync2 only to be connected if grouping is applied. Connecting max. 10 luminaires.

- ON = mains connected / batteries charging / batteries charged / battery ok
- OFF = no mains / no battery / battery failure / emergency mode activated
- BLINKING = emergency mode suspended for maintenance