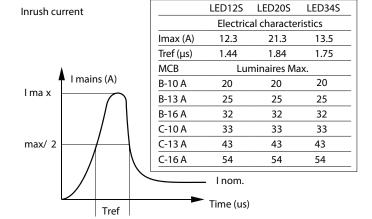

|              |         | Lumen<br>(Im) | <b>P (W)</b><br>>85 lm/W | Dimensions in mm |           |     |                 |      |
|--------------|---------|---------------|--------------------------|------------------|-----------|-----|-----------------|------|
|              | CCT (K) |               |                          | Controls         | Options   | Α   | В               | kg   |
| WL131VLED12S |         | 1200          | 15W -                    | PSR              | MDU / EL3 | 350 | -<br>197 -<br>- | 2,66 |
|              |         |               |                          | PSED             | EL3       |     |                 | 2,64 |
| WL131VLED20S |         | 2000          | ) 25W -                  | PSR              | MDU / EL3 |     |                 | 2,66 |
|              | 830/840 | 2000          |                          | PSED             | EL3       |     |                 | 2,64 |
| WL131VLED34S | -       |               |                          | PSU              | NA        |     |                 |      |
|              |         | 3400          | 39W _                    | PSR              | MDU / EL3 | 480 | 283             | 4,22 |
|              |         |               |                          | PSED             | EL3       |     |                 | 4,27 |