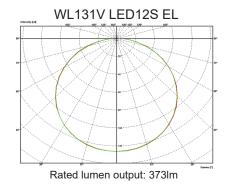

V  | -  | -   | on  | 10 min  |
|    | V   | on | on  | -   | 3 0 min |
|    | VI  | -  | on  | -   | 1 hr.   |
|    | VII | -  | -   | -   | +∞      |

Stand-by period (default 10 min.)

Refers to the time period the lamp remains at a low light level before it completed switches off in the long absence of people.

When set to " "  $\mathsf{mod}$  e, the light is maintained until motion is detected.

| ON       |    | 5  | 6   | %  |
|----------|----|----|-----|----|
| <b>1</b> | I  | on | on  | 50 |
|          | П  | -  | o n | 30 |
|          | Ш  | on |     | 20 |
| Ш        | IV | -  | -   | 10 |

Stand-by dimming level (default 20%)

The low light level you would like to have after the hold time in the long absence of people.

## Light intensity distribution curves in emergency mode







### © 2018 Signify Holding

All rights reserved. This document contains information relating to the product portfolio of Signify which information may be subject to change. No representation or warranty as to the accuracy or completeness of the information included herein is given and any liability for any action in reliance thereon is disclaimed. The information presented in this document is not intended as any commercial offer and does not form part of any quotation or contract. Philips and the Philips Shield Emblem are registered trademarks of Koninklijke Philips N.V.. All other trademarks are owned by Signify Holding or their respective owners.

Signify Holding.
The Netherlands