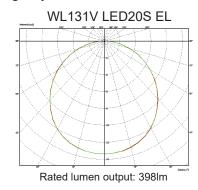

## Light intensity distribution curves in emergency mode

|              |         | Lumen<br>(Im) | <b>P (W)</b><br>>85 lm/W | Dimensions in mm |           |     |                 |      |
|--------------|---------|---------------|--------------------------|------------------|-----------|-----|-----------------|------|
|              | CCT (K) |               |                          | Controls         | Options   | Α   | В               | kg   |
| WL131VLED12S |         | 1200          | 15W -                    | PSR              | MDU / EL3 | 350 | -<br>197 -<br>- | 2,66 |
|              |         |               |                          | PSED             | EL3       |     |                 | 2,64 |
| WL131VLED20S |         | 2000          | ) 25W -                  | PSR              | MDU / EL3 |     |                 | 2,66 |
|              | 830/840 | 2000          |                          | PSED             | EL3       |     |                 | 2,64 |
| WL131VLED34S | -       |               |                          | PSU              | NA        |     |                 |      |
|              |         | 3400          | 39W _                    | PSR              | MDU / EL3 | 480 | 283             | 4,22 |
|              |         |               |                          | PSED             | EL3       |     |                 | 4,27 |