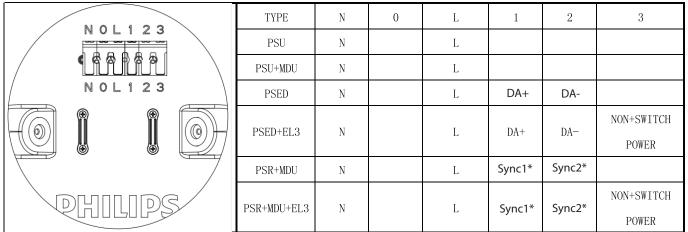

1/4

<sup>\*</sup> Optional: Sync1 and Sync2 only to be connected if grouping is applied. Connecting max. 10 luminaires.

- ON = mains connected / batteries charging / batteries charged / battery ok
- OFF = no mains / no battery / battery failure / emergency mode activated
- BLINKING = emergency mode suspended for maintenance