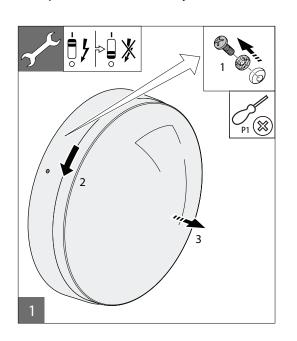

<sup>\*</sup> Advanced MDU - MC049V

- The luminaire shall be installed by a qualified electrican and wired in accordance with the latest IEE electrical regulations or the national requirements.
- This luminaire is suitable for use as emergency lighting.
  - The light source contained in this luminaire shall only be replaced by the manufacturer or his service agent or a similar qualified person.