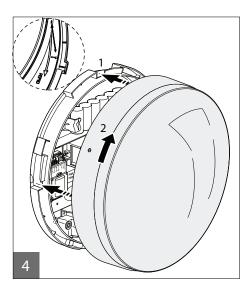

1/4

<sup>\*</sup> Optional: Sync1 and Sync2 only to be connected if grouping is applied. Connecting max. 10 luminaires.

- ON = mains connected / batteries charging / batteries charged / battery ok
- OFF = no mains / no battery / battery failure / emergency mode activated
- BLINKING = emergency mode suspended for maintenance