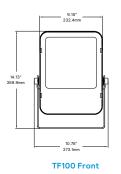

#### **Ordering guide**

| Luminaire               |                                                                | LED Color                     | Generation      | Mounting                                                | Distribution | Voltage      | Finish           |
|-------------------------|----------------------------------------------------------------|-------------------------------|-----------------|---------------------------------------------------------|--------------|--------------|------------------|
|                         |                                                                | NW                            | G1              |                                                         | FL           | 8            | BZ               |
| TF10<br>TF30<br>TF50    | LED SlimFlood 10W<br>LED SlimFlood 30W<br>LED SlimFlood 50W    | NW Neutral White 4000K, 80CRI | G1 Generation 1 | K¹ Knuckle Mount (½" NPS male) & Yoke Mount combination | FL Flood     | 8 120-277VAC | <b>BZ</b> Bronze |
| TF100<br>TF150<br>TF200 | LED SlimFlood 100W<br>LED SlimFlood 150W<br>LED SlimFlood 200W |                               |                 | Y <sup>2</sup> Yoke Mount only                          |              |              |                  |