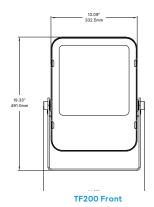

#### **Ordering guide**

| Luminaire               |                                                                | LED Color                     | Generation      | Mounting                                                | Distribution | Voltage      | Finish           |
|-------------------------|----------------------------------------------------------------|-------------------------------|-----------------|---------------------------------------------------------|--------------|--------------|------------------|
|                         |                                                                | NW                            | G1              |                                                         | FL           | 8            | BZ               |
| TF10<br>TF30<br>TF50    | LED SlimFlood 10W<br>LED SlimFlood 30W<br>LED SlimFlood 50W    | NW Neutral White 4000K, 80CRI | G1 Generation 1 | K¹ Knuckle Mount (½" NPS male) & Yoke Mount combination | FL Flood     | 8 120-277VAC | <b>BZ</b> Bronze |
| TF100<br>TF150<br>TF200 | LED SlimFlood 100W<br>LED SlimFlood 150W<br>LED SlimFlood 200W |                               |                 | Y <sup>2</sup> Yoke Mount only                          |              |              |                  |