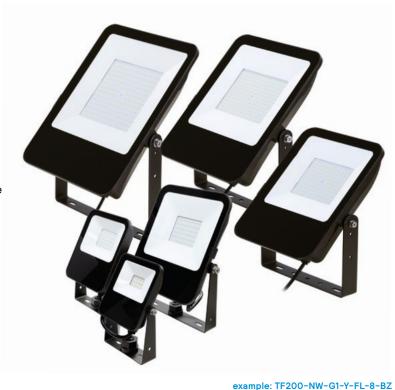

# KEENE

by Signify

**Floodlights** 

Slim flood

TF10/30/50/100/150/200

#### Shine light where you need it

- Complete family of LED floodlights ideal for illuminating signs, building facades or other dark areas.
- · Can be mounted on the ground, wall, or pole-mounted.
- · Low profile design with durable construction
- All sizes arrive fully assembled and ready to install. All sizes have a yoke mount and the three smaller sizes have a unique Yoke/Knuckle combo mount.
- Fade-resistant, textured bronze finish with tempered glass lens that is heat and impact resistant.
- · IP65 rated.

#### **Ordering guide**

| Luminaire               |                                                                | LED Color                     | Generation      | Mounting                                                | Distribution | Voltage      | Finish           |
|-------------------------|----------------------------------------------------------------|-------------------------------|-----------------|---------------------------------------------------------|--------------|--------------|------------------|
|                         |                                                                | NW                            | G1              |                                                         | FL           | 8            | BZ               |
| TF10<br>TF30<br>TF50    | LED SlimFlood 10W<br>LED SlimFlood 30W<br>LED SlimFlood 50W    | NW Neutral White 4000K, 80CRI | G1 Generation 1 | K¹ Knuckle Mount (½" NPS male) & Yoke Mount combination | FL Flood     | 8 120-277VAC | <b>BZ</b> Bronze |
| TF100<br>TF150<br>TF200 | LED SlimFlood 100W<br>LED SlimFlood 150W<br>LED SlimFlood 200W |                               |                 | Y <sup>2</sup> Yoke Mount only                          |              |              |                  |