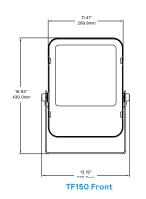

#### **Ordering guide**

| Luminaire               |                                                                | LED Color                     | Generation      | Mounting                                                | Distribution | Voltage      | Finish           |
|-------------------------|----------------------------------------------------------------|-------------------------------|-----------------|---------------------------------------------------------|--------------|--------------|------------------|
|                         |                                                                | NW                            | G1              |                                                         | FL           | 8            | BZ               |
| TF10<br>TF30<br>TF50    | LED SlimFlood 10W<br>LED SlimFlood 30W<br>LED SlimFlood 50W    | NW Neutral White 4000K, 80CRI | G1 Generation 1 | K¹ Knuckle Mount (½" NPS male) & Yoke Mount combination | FL Flood     | 8 120-277VAC | <b>BZ</b> Bronze |
| TF100<br>TF150<br>TF200 | LED SlimFlood 100W<br>LED SlimFlood 150W<br>LED SlimFlood 200W |                               |                 | Y <sup>2</sup> Yoke Mount only                          |              |              |                  |