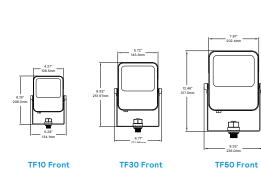

# KEENE

by Signify

**Floodlights** 

Slim flood

TF10/30/50/100/150/200

#### **Ordering guide**

| Luminaire               |                                                                | LED Color                     | Generation      | Mounting                                                | Distribution | Voltage      | Finish           |
|-------------------------|----------------------------------------------------------------|-------------------------------|-----------------|---------------------------------------------------------|--------------|--------------|------------------|
|                         |                                                                | NW                            | G1              |                                                         | FL           | 8            | BZ               |
| TF10<br>TF30<br>TF50    | LED SlimFlood 10W<br>LED SlimFlood 30W<br>LED SlimFlood 50W    | NW Neutral White 4000K, 80CRI | G1 Generation 1 | K¹ Knuckle Mount (½" NPS male) & Yoke Mount combination | FL Flood     | 8 120-277VAC | <b>BZ</b> Bronze |
| TF100<br>TF150<br>TF200 | LED SlimFlood 100W<br>LED SlimFlood 150W<br>LED SlimFlood 200W |                               |                 | Y <sup>2</sup> Yoke Mount only                          |              |              |                  |