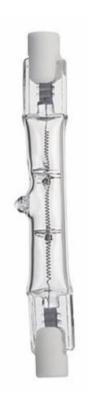

#### Characteristics

Shape: LinearDimmable: YesBase: RSC

· Lamp shape code: T3

### **Bulb dimensions**

Width: 0.38 inchHeight: 3.11 inch