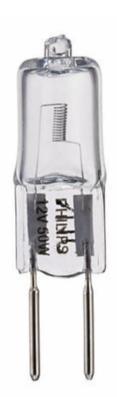

# Brilliant alternative to incandescents

Philips 50W indoor/outdoor halogen capsule provides bright sparkling accent light. An energy saving alternative to a 50W incandescent, it has no mercury and saves a lot of money.

#### Alternative to incandescent

This halogen light bulb provides a bright, sparkling light that is ideal for decorative fixtures and creating drama in your d?cor.

#### Characteristics

Shape: CapsuleBase: G4

· Lamp shape code: T4