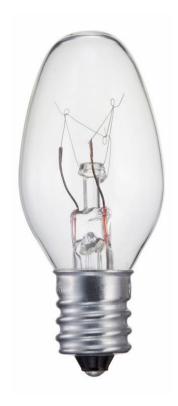

#### **Perfect Shape**

 $\boldsymbol{\cdot}$  Ideal for use in ceiling fans and other decorative fixtures

## Rugged Design Long Life

Reduce the hassle of replacing bulbs so often

Use in decorative fixtures

#### **Bulb characteristics**

Intended use: IndoorBulb Finish: Clear

## **Technical specifications**

Lamp holder: C7Number of lamps: 2Placement: Ceiling Fan

· Cap-Base: E12 | Candelabra Screw