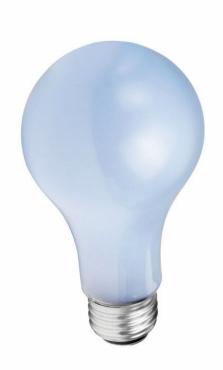

# Bring out true colors in your home

Natural Light bulbs help you see things the way they should be. Natural Light's distinctive blue coating reduces dull light effects to provide light that is similar to natural daylight.

### Match your interior style

• Reduces dull light effects to bring out true vibrant colors

### **Light effect**

· Provides a glare-free whiter light