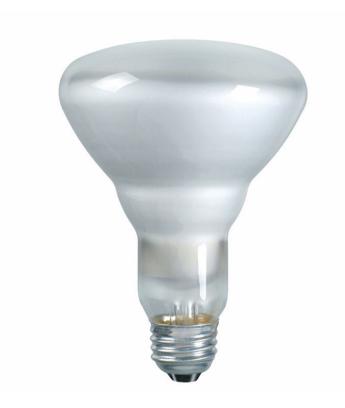

#### **Perfect Shape**

· Ideal for recessed cans and track light fixtures

### Use in indoor flood fixtures

### **Technical specifications**

· Lamp holder: BR30

· Number of lamps: 2

· Placement: Recessed cans, Track light

Issue date: 2023-11-08 Version: 0.532

© 2023 Signify Holding. All rights reserved. Signify does not give any representation or warranty as to the accuracy or completeness of the information included herein and shall not be liable for any action in reliance thereon. The information presented in this document is not intended as any commercial offer and does not form part of any quotation or contract, unless otherwise agreed by Signify. Philips and the Philips Shield Emblem are registered trademarks of Koninklijke Philips N V