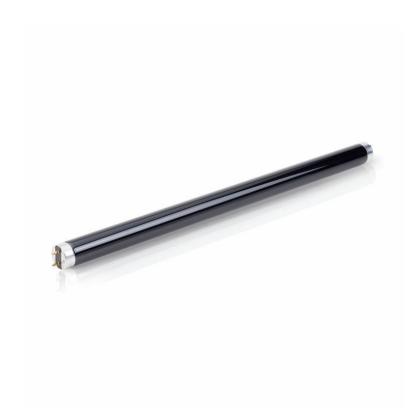

# True blacklight-blue fluorescent light.

Philips Linear Fluorescent black light bulbs are ideal for special effects and party lighting.

# Highlights

Blacklight-blue light

## **Technical specifications**

· Lamp holder: T8

· Number of lamps: 1

· Placement: Ceiling, Blacklight Fixture

Issue date: 2023-11-07 Version: 0.531

© 2023 Signify Holding. All rights reserved. Signify does not give any representation or warranty as to the accuracy or completeness of the information included herein and shall not be liable for any action in reliance thereon. The information presented in this document is not intended as any commercial offer and does not form part of any quotation or contract, unless otherwise agreed by Signify. Philips and the Philips Shield Emblem are registered trademarks of Koninklijke Philips N V