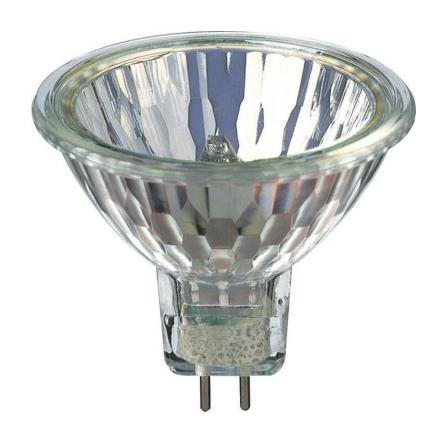

# Brilliant alternative to incandescents

Philips 20W dimmable indoor halogen mini reflector flood provides bright sparkling accent light. An efficient alternative to 20W incandescents, it has no mercury and saves a lot of money

## Sparkling light

· Bright alternative to incandescent

### Alternative to incandescent

This halogen light bulb provides a bright, sparkling light, ideal for adding brilliance and drama to your home.

### Characteristics

Shape: Reflector Flood

Dimmable: YesBase: GU5.3

· Lamp shape code: MR16, MRC16